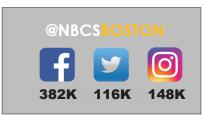

#### **VMVPDs**

- DirecTV Now
- Hulu TV
- Fubo TV
- YouTube TV
- AT&TTV

**75K+ TOTAL SOCIAL FOLLOWERS** 

25K+ FOLLOWERS

**37K+ FOLLOWERS** 

13K+ FOLLOWERS

As of July 20, 2023

GOLFINGTHEWORLD.TV