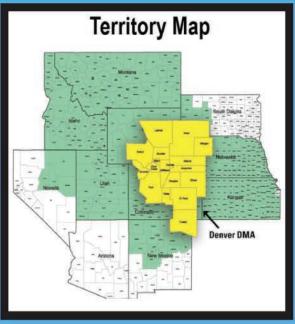

oss the country.
- Streaming means your course is avaiable to viewers at ANY TIME
- Reach more viewers than ever before
- Streaming reaches audiences from around the world
- Larger streaming audience than all broadcasts combined!

Contact us to see how to get your course featured!



#### **NBC SPORTS BOSTON HAS YOU COVERED**



NSBO reaches <u>ALL</u> NEW ENGLAND DMA'S through partnerships with the largest traditional MVPD's (Multichannel Video Programming Distributors) and VMVPD's (Virtual Multichannel Video Programming Distributors) in the region.

#### MVPDS

- Comcast
- Verizon Fios
- Charter/Spectrum (includes TWC)
- Cox
- DirecTV
- Frontier
- RCN
- Atlantic Broadband
- Several other independent MSO's

#### **VMVPDs**

- DirecTV Now
- Hulu TV
- Fubo TV
- YouTube TV
- AT&TTV











**75K+ TOTAL SOCIAL FOLLOWERS** 



25K+ FOLLOWERS



**37K+ FOLLOWERS** 



13K+ FOLLOWERS

As of July 20, 2023

GOLFINGTHEWORLD.TV



#### REGIONS INCLUDE

Pensacola
Panama City
Tallahassee
Jacksonville
Gainesville
Tampa
Orlando
West Palm Beach
Fort Meyers
Miami

#### **300K+ TOTAL SOCIAL FOLLOWERS**



217K+ FOLLOWERS



41K+ FOLLOWERS



**42K+ FOLLOWERS** 

As of July 20, 2023

GOLFINGTHEWORLD.TV

### **GOLF COURSES**

- Full feature segments of your course
- Full rights to feature and all HD footage
- Broadcast April through November
- Guaranteed 32 Airings
- Social MediaPosts across Golfing The World and NBC Sports Boston social platforms (over 600k followrs)
- Posted and promoted on Golfing The World's Youtube channel
- Posted on GolfingTheWorld.tv
- Affidavit of Performance
- Ae