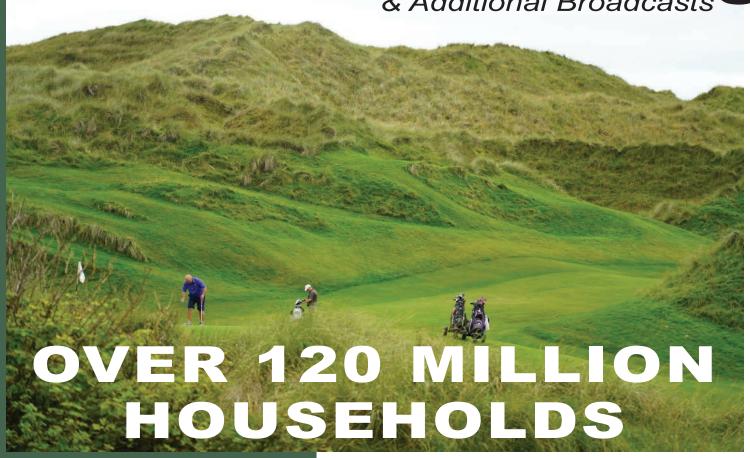

# Streaming & Additional Broadcasts

NEXT LEVEL SPORTS & ENTERTAINMENT

- We now offer Golfing The World on multiple streaming services across the country.
- Streaming means your course is avaiable to viewers at ANY TIME
- Reach more viewers than ever before
- Streaming reaches audiences from around the world
- Larger streaming audience than all broadcasts combined!